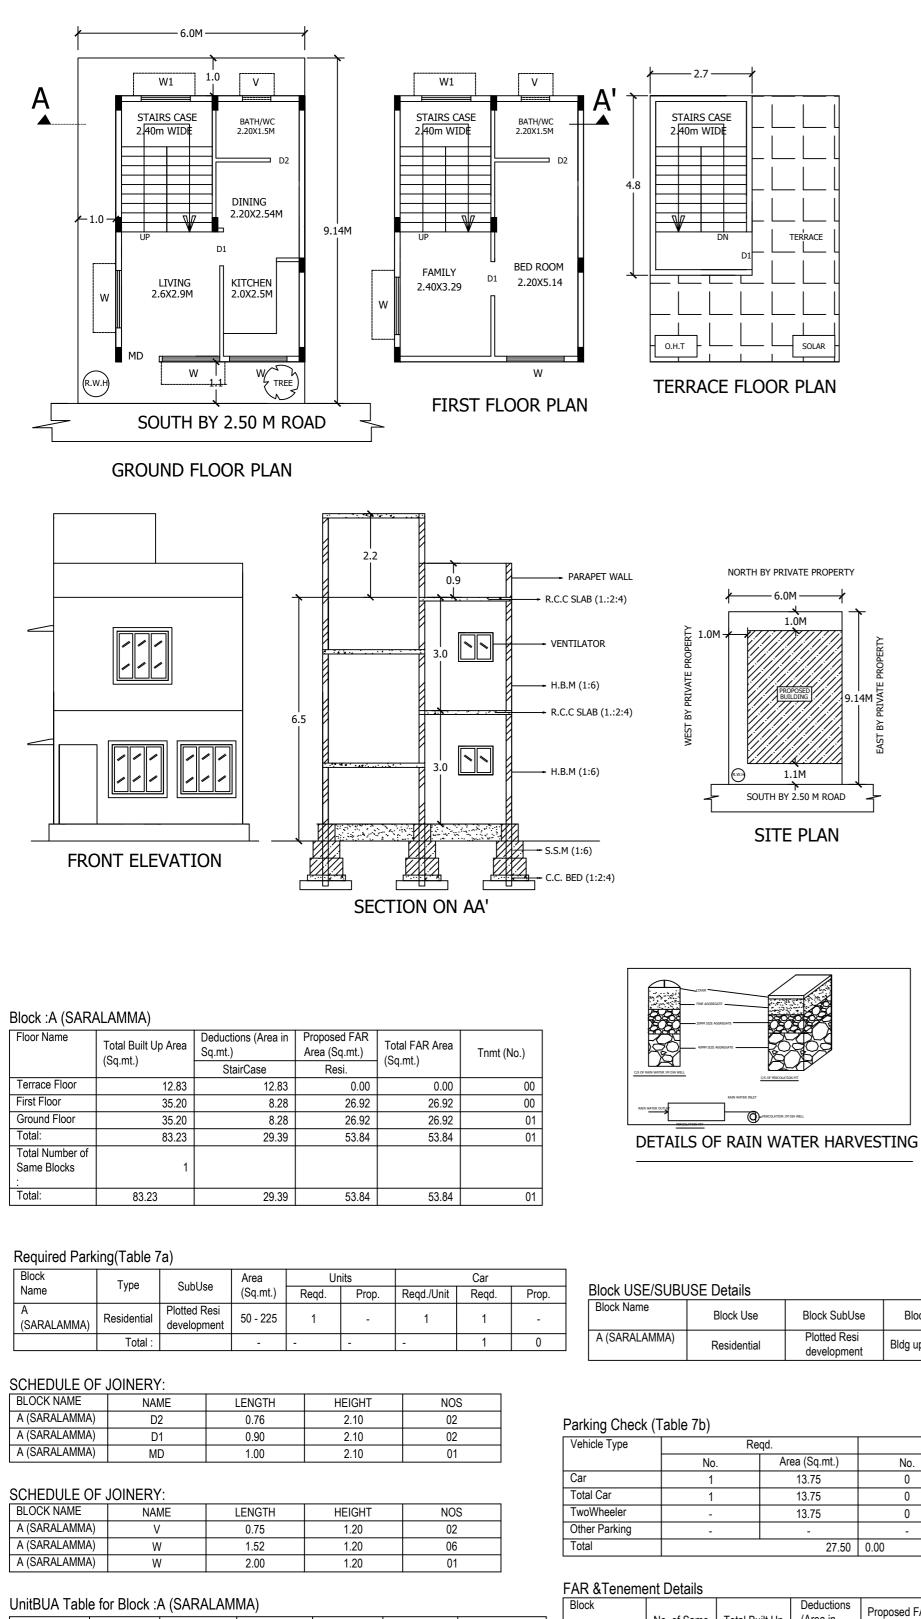

### Proposed FAR Total FAR Area (Area in No. of Same Total Built Up Area (Sq.mt.) Tnmt (No.) Bldg Area (Sq.mt.) Sq.mt.) (Sq.mt.) StairCase Resi. 83.23 29.39 53.84 53.84 01 (SARALAMMA) Grand Total: 1.00 83.23 29.39 53.84 53.84

| FLOOR                | Name    | UnitBUA Type | UnitBUA Area | Carpet Area | No. of Rooms | No. of Tenement |
|----------------------|---------|--------------|--------------|-------------|--------------|-----------------|
| GROUND<br>FLOOR PLAN | SPLIT 1 | FLAT         | 70.40        | 63.36       | 3            | 1               |
| FIRST FLOOR<br>PLAN  | SPLIT 1 | FLAT         | 0.00         | 0.00        | 3            | 0               |
| Total:               | -       | -            | 70.40        | 63.36       | 6            | 1               |

| Block Name    | Block Use   | Block SubUse                | Block Structure        | Block Land Use<br>Category |
|---------------|-------------|-----------------------------|------------------------|----------------------------|
| A (SARALAMMA) | Residential | Plotted Resi<br>development | Bldg upto 11.5 mt. Ht. | R                          |

53.84

96.16

83.23

83.23

This Plan Sanction is issued subject to the following conditions :

1. Sanction is accorded for the Residential Building at 68, 3RD CROSS ROAD, CHIKKA BANASAWDI, BENNIGANAHALLI,, Bangalore.

a).Consist of 1Ground + 1 only. 2. Sanction is accorded for Residential use only. The use of the building shall not be deviated to any

3.0.00 area reserved for car parking shall not be converted for any other purpose. 4. Development charges towards increasing the capacity of water supply, sanitary and power main

4.At any point of time No Applicant / Builder / Owner / Contractor shall engage a construction worker

|         | AREA STATEMENT (BBMP)                     | VERSION NO.: 1.0.13                                                                     |        |  |  |  |
|---------|-------------------------------------------|-----------------------------------------------------------------------------------------|--------|--|--|--|
|         |                                           | VERSION DATE: 26/06/2020                                                                |        |  |  |  |
|         | PROJECT DETAIL:                           |                                                                                         |        |  |  |  |
|         | Authority: BBMP                           | Plot Use: Residential                                                                   |        |  |  |  |
|         | Inward_No:<br>BBMP/Ad.Com./EST/0239/20-21 | Plot SubUse: Plotted Resi development                                                   |        |  |  |  |
|         | Application Type: Suvarna Parvangi        | Land Use Zone: Residential (Main)                                                       |        |  |  |  |
|         | Proposal Type: Building Permission        | Plot/Sub Plot No.: 68                                                                   |        |  |  |  |
|         | Nature of Sanction: NEW                   | City Survey No.: -                                                                      |        |  |  |  |
|         | Location: RING-II                         | Khata No. (As per Khata Extract): -                                                     |        |  |  |  |
|         | Building Line Specified as per Z.R: NA    | PID No. (As per Khata Extract): 84-15-68                                                |        |  |  |  |
|         | Zone: East                                | Locality / Street of the property: 3RD CROSS ROAD , CHIKKA<br>BANASAWDI,BENNIGANAHALLI, |        |  |  |  |
|         | Ward: Ward-050                            |                                                                                         |        |  |  |  |
|         | Planning District: 217-Kammanahalli       |                                                                                         |        |  |  |  |
|         | AREA DETAILS:                             | ·                                                                                       | SQ.MT. |  |  |  |
|         | AREA OF PLOT (Minimum)                    | (A)                                                                                     | 54.84  |  |  |  |
|         | NET AREA OF PLOT                          | (A-Deductions)                                                                          | 54.84  |  |  |  |
|         | COVERAGE CHECK                            |                                                                                         |        |  |  |  |
|         | Permissible Coverage area (75.0           | 0 %)                                                                                    | 41.13  |  |  |  |
| F       | Proposed Coverage Area (64.19             | 35.20                                                                                   |        |  |  |  |
| اممط    | Achieved Net coverage area (64            | 35.20                                                                                   |        |  |  |  |
| ned.  - | Balance coverage area left ( 10.8         | 5.93                                                                                    |        |  |  |  |
|         | FAR CHECK                                 |                                                                                         |        |  |  |  |
|         | Permissible F.A.R. as per zoning          | 150.00                                                                                  |        |  |  |  |
| F       | Additional F.A.R within Ring I an         | 0.00                                                                                    |        |  |  |  |
|         | Allowable TDR Area (60% of Per            | 0.00                                                                                    |        |  |  |  |
|         | Premium FAR for Plot within Imp           | 0.00                                                                                    |        |  |  |  |
|         | Total Perm. FAR area (2.74)               | 150.00                                                                                  |        |  |  |  |
|         | Residential FAR (100.00% )                | 53.84                                                                                   |        |  |  |  |
|         | Proposed FAR Area                         | 53.84                                                                                   |        |  |  |  |